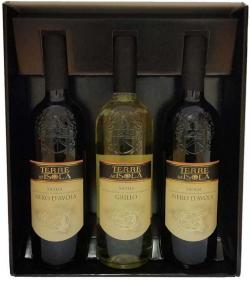

## Corte Viola - Selezione Sicilia

**BOX WITH THREE LAIN DOWN BOTTLES** containing two typical wines from the Region Sicily (South-Italy)

## 1 bottle x Terre dell'Isola Grillo DOC Sicilia

PRODUCTION AREA: Grapes coming from the vocated DOC area located in the territoy of Sicily Region (South-Italy). - COLOUR: Straw yellow with delicate gold hints. BOUQUET: In the nose is fruity with notes of pear and melon, floral notes of lemon flowers, reminiscences of green thè and nettle leaves. Lovely citrus aroma with scent of dry flowers. - TASTE: Full bodied wine, fresh forthe acidity and minearality. A good persistence, with floral and cirtus reminiscences. - FOOD PAIRING: Can be combined to fish apetizers or mussels, first course with fish or vegetables suace, grilled fish or shellfish. Can accompany eggs or lean cold cuts.

## 2 bottles Terre dell'Isola Nero d'Avola DOC Sicilia

PRODUCTION AREA: Grapes coming from the vocated DOC area located in the territoy of Sicily Region (South-Italy). - COLOUR: Ruby red with purplish hues. - BOUQUET: Complex aroma with notes of violet and spices, mature red fruits like raspberry and cherry. - TASTE: Warm, rich and round wine of good structure with fruity and spicy aroma and a persistent finish. FOOD PARING: Perfect with savoury pasta dishes, red meat and aged cheese.