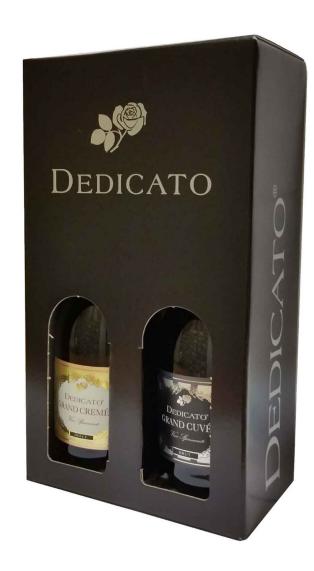

## Dedicato - Selezione Spumanti

CONTRI

VERTICAL BOX WITH TWO BOTLLES containing two sparkling wines

## 1 bottle x Vino spumante bianco BRUT Grand Cuvée

**COLOUR:** Brilliant straw yellow. Fine and persistent perlage. - **BOUQUET:** In the nose is fragrant and harmonic, with pleasant fruity notes of apple, floral scents of withe flowers. - **TASTE:** Full and fresh in the palate, slightly acid and fruity. In the mouth it is dry with a pleasant almond after taste. - **FOOD PAIRING:** A very versatile proposal: perfect as an aperitif, the dry and full taste is excellent for any meal time, excluded desserts. Particularly suited to accompany appetizers, risotto, white meat, shellfish, raw or fried fish. Suggested with fresh cheeses, soft to medium-seasoned.

## 1 bottle x Vino spumante bianco DOLCE Grand Cremée

**COLOUR:** Brilliant straw yellow. Fine and persistent perlage. - **BOUQUET:** Intense and pronounced sweet, with fruity hints of melon, yellow peach and pleasant notes of exotic fruits and honey. - **TASTE:** In the mouth sweetness tend to predominate, although compensated by a good acidity. It leaves a recognisable sweet sensation of ripe yellow fruits and honey. - **FOOD PAIRING:** The ideal matching with desserts are sweet wines. Cakes, tarts, spoon-desserts and chocolate preparations, need the right acidity, liveliness and sweetness of a sparkling wine. Pay attention that the wine doesn't have to be less sweet than the dessert or it will appear weak itself.